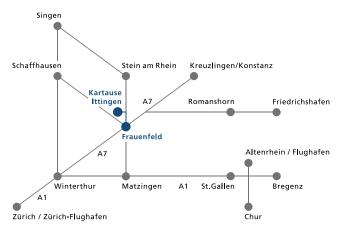

Far away from the hustle and bustle of everyday life – and yet so close: 44 km from Zurich, 30 km from Konstanz, 55 km from St. Gallen and 5 km from Frauenfeld, you will reach Kartause Ittingen in only 50 minutes by train and bus from Zurich main station.

## By car Use motorway A7, take exit Frauenfeld-West and follow the brown signs "Kartause Ittingen".

## By train and bus

Take the train to Frauenfeld where you get on the bus (Postauto) no. 819. It will take you directly to the Kartause Ittingen. Best connections: www.sbb.ch.

Kartause Ittingen · CH 8532 Warth T + 41 52 748 44 11 · info@kartause.ch · www.kartause.ch Restaurant and museums are open daily.